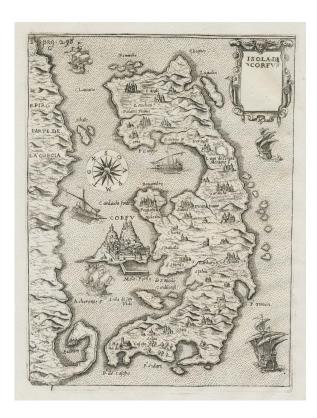

Altea Gallery Ltd. 35 Saint George St,London W1S 2FN info@alteagallery.com - www.alteagallery.com

Tel: +44(0) 20 7491 0010

An early map of Corfu

BERTELLI, Donato. Isola di Corfu.

Padova: Alphonse Lasor, 1713. 205 x 155mm.

£350

A strong impression of this map of Corfu, with fine engraved detail including galleons, and a perspective view of the city of Corfu. Originally published 1574, this state has 'T pag 298' engraved top left; and the tip of the bottom left corner of the plate has been snapped off, affecting the printed border and losing the initial 'N' from the 'NB' of the engraver's signature (Natale Bonifacio).

ZACHARAKIS: 1247.

Stock ID: 21940