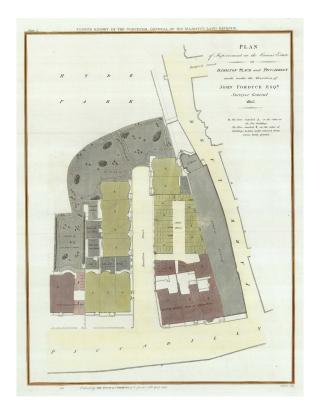

## BASIRE, James.

Plan of Improvement on the Crown's Estate in Hamilton Place and Piccadilly made under the Direction of John Fordyce Esq.r Surveyor General 1805. Fourth Report of the Surveyor General of His Majesty's Land Revenue.

London: for the House of Commons, 1809. Coloured. 490 x 370mm.

## £500

The redevelopment of the triangle of land now between Park Lane, Piccadilly and Old Park Lane, now occupied by The Four Seasons Hotel, the Intercontinental London Park Lane and the Hard Rock Café.