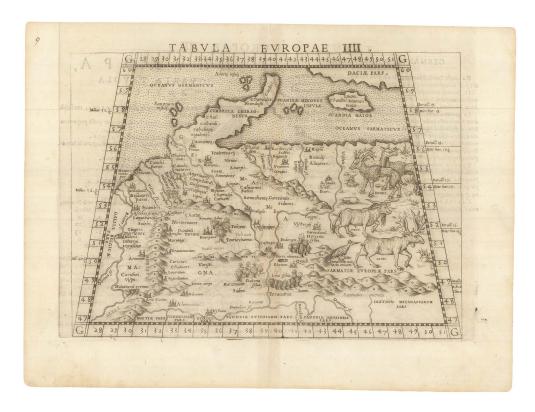

Altea Gallery Ltd. 35 Saint George St,London W1S 2FN info@alteagallery.com - www.alteagallery.com

Tel: +44(0) 20 7491 0010

Ruscelli's map of Germany according to Ptolemy, First State

RUSCELLI, Girolamo. Tabula Europae IIII.

## £220

A copper-engraved edition of Ptolemy's map of Germany and Denmark, decorated with various native animal species roaming the eastern parts. It was published in Ruscelli's 'La Geographi di Claudio Tolomeo'. A feature of this First State is that there is no platemark at the top: two maps were engraved on the same plate and the resulting sheet halved. Later the plate was cut in two.