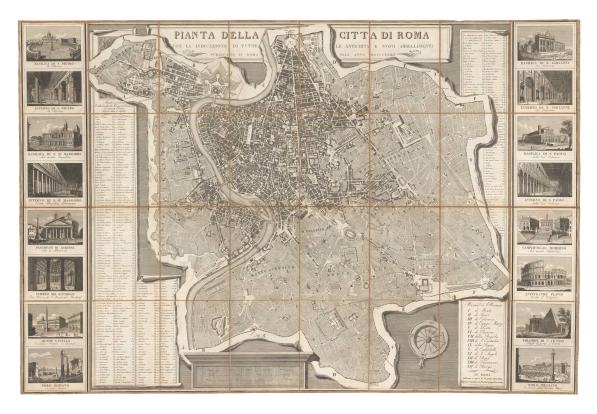

Altea Gallery Ltd. 35 Saint George St,London W1S 2FN info@alteagallery.com - www.alteagallery.com

Tel: +44(0) 20 7491 0010

Early 19th century town plan of Rome with decorative borders

RUGA, Pietro.

Pianta della Citta di Roma con la Indicazione di tutte le Antichita e Nuovi Abbellimenti. MDCCCXXIIII

Rome: Venanzio Monaldini, 1824. Dissected and laid on linen as published, 745 x 1110mm, folded into a slipcase with publisher's label.

£1,200

A detailed map of Rome with an extensive keys. Down the sides are sixteen vignettes of various buildings including the Pantheon, St Peter's and the Forum.