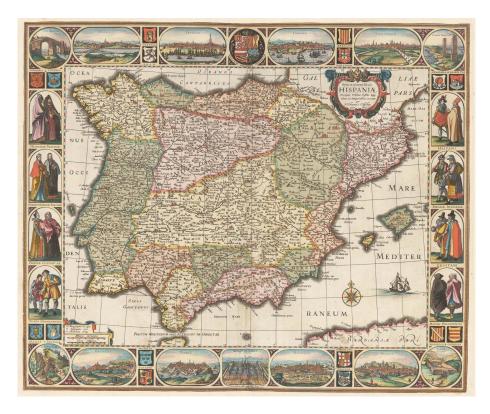

Altea Gallery Ltd. 35 Saint George St,London W1S 2FN info@alteagallery.com - www.alteagallery.com

Tel: +44(0) 20 7491 0010

A rare 'carte à figure' map of Spain and Portugal, first state

VISSCHER, Claes Janszoon.

Nova et accurata Tabula Hispaniae Praecipuis, Urbibus, Vestitu, Insignibus, et Antiquitatibus exornata per N. Johannis Visscher. anno 1623.

Amsterdam: Nicolas Janszoon Visscher, c.1638. Coloured. 465 x 560mm.

£4,400

A superbly-decorated map of Spain and Portugal, with borders containing eight city prospects including Madrid and Lisbon, five vignettes of buildings including El Escorial, eight costume vignettes and seventeen armorials. This is an example of the earliest known state, with the date 1623.