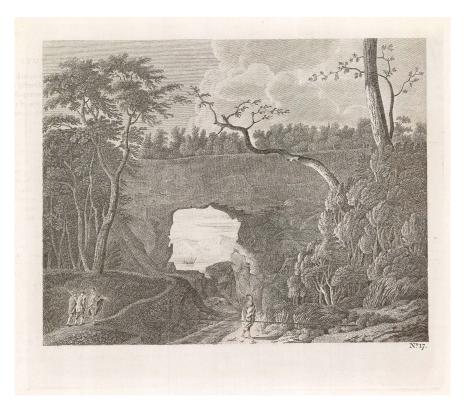

Altea Gallery Ltd. 35 Saint George St,London W1S 2FN info@alteagallery.com - www.alteagallery.com Tel : +44(0) 20 7491 0010

A view in New Zealand from Cook's first visit

HAWKESWORTH, John. No 17. [A view of a perforated rock in Tolaga Bay in New Zealand.]

London: Strahan and Cadell, 1773. 270 x 235mm.

£70

An untitled illustration of a rock arch in New Zealand (the title given here taken from the index of plates). Published in Hawkesworth's 'An account of the voyages undertaken by the order of His present Majesty for making discoveries in the Southern Hemisphere...', which contained the official account of Captain Cook's First Voyage.

Stock ID :16688