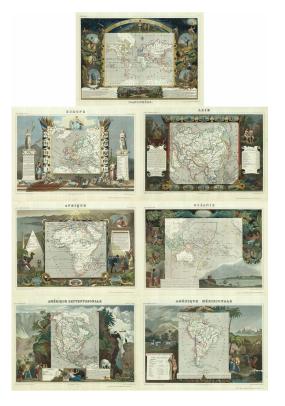

Altea Gallery Ltd. 35 Saint George St,London W1S 2FN info@alteagallery.com - www.alteagallery.com Tel : +44(0) 20 7491 0010

Very decorative set of 7 maps of the World & Continents

LEVASSEUR, Victor. [Set of World & 6 Continents.]

Paris, A. Combette, c.1840. Original outline colour on the maps, the borders with additional colour. Seven steel-engravings, ea. c.310 x 410mm.

## £1,400

A fine set, in full colour. Each map with a highly decorative engraved border, with vignettes of costumes and animals, published in one of the last decorative atlases, the 'Atlas Universel Illustré'. Rather than the usual World and Four Continents, in this set Australasia has a map to itself and North and South America are shown separately. On the map of North America Texas is a republic; the population table gives it a population of only 200,000.