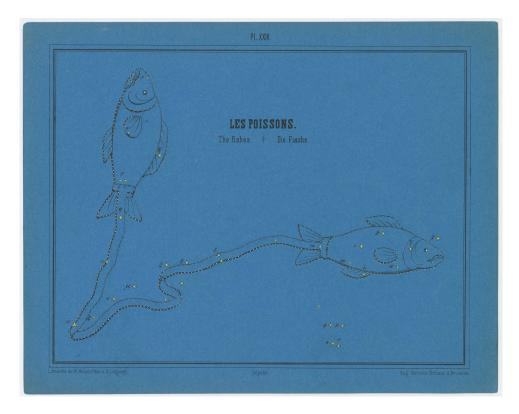

Altea Gallery Ltd. 35 Saint George St,London W1S 2FN info@alteagallery.com - www.alteagallery.com

Tel: +44(0) 20 7491 0010

A chart of the zodiac constellation Pisces with transparent 'stars'

BRAUN, Friedrich.

Pl. XXIV. Les Poissons. The fishes. Die Fische.

Stuttgart: Wilhelm Nitzschke, c.1856. Lithographic star chart on blue card, pierced and backed with tissue to create a transparency. Sheet 225 x 285mm.

## £275

A chart of the constellation Pisces, with the outline of the fish pricked out and with yellow shaped holes for the stars, so they are illuminated when the card is held up to the light. The stars are shaped to represent their apparent magnitude. From Braun's 'Himmels-Atlas in transparente Karten'.