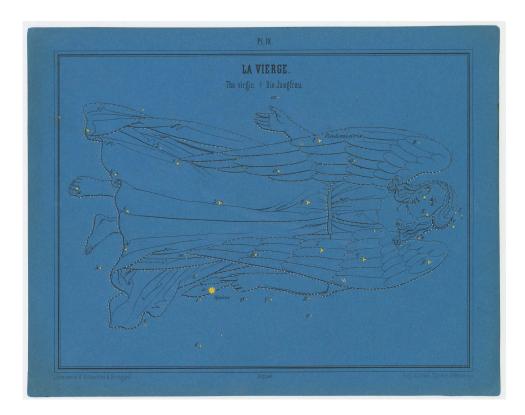

Altea Gallery Ltd. 35 Saint George St,London W1S 2FN info@alteagallery.com - www.alteagallery.com

Tel: +44(0) 20 7491 0010

A chart of the zodiac constellation Virgo with transparent 'stars'

BRAUN, Friedrich.

Pl. IX. La Vierge. The virgin. Der Jungfrau.

Stuttgart: Wilhelm Nitzschke, c.1856. Lithographic star chart on blue card, pierced and backed with tissue to create a transparency. Sheet 225 x 285mm.

## £275

A chart of the constellation Virgo, with the outline of the winged figure pricked out and with yellow shaped holes for the stars, so they are illuminated when the card is held up to the light. The stars are shaped to represent their apparent magnitude. From Braun's 'Himmels-Atlas in transparente Karten'.