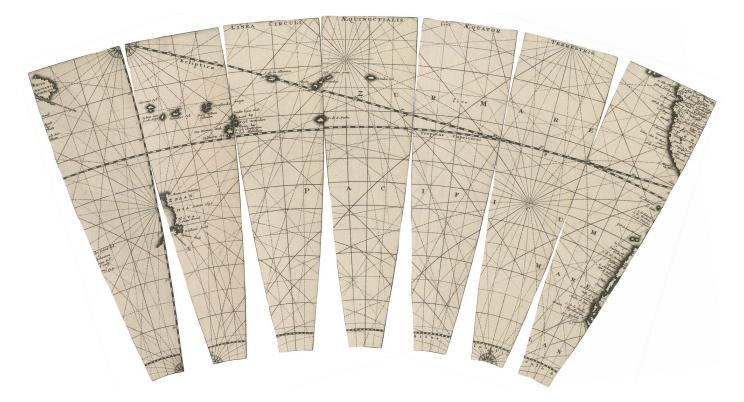

## £1,500

Seven sequential sheets (of probably 24 plus two calottes) of a terrestrial globe of about 15" diameter, together showing the Southern Hemisphere from the western coasts of South America across the South Pacific to New Zealand as mapped by Abel Tasman. Valk gore sheets are rare, as they were never included in an atlas.