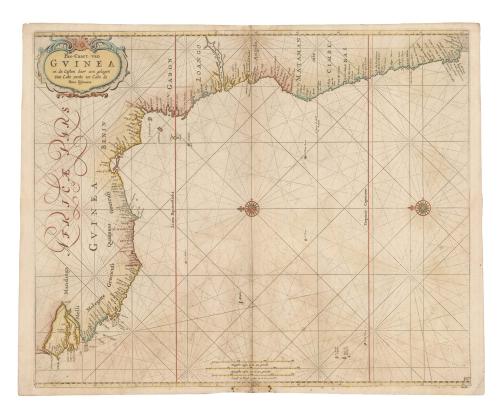

Altea Gallery Ltd. 35 Saint George St,London W1S 2FN info@alteagallery.com - www.alteagallery.com

Tel: +44(0) 20 7491 0010

17th century sea-chart of the south west coast of Africa

## GOOS, Pieter.

Pas-Caart van Guinea en de Custen daer Aen gelegen Van Cabo verde tot Cabo de Bona Esperanca.

Amsterdam, c.1680. Old colour. 450 x 550mm.

## £850

Decorative chart of West Africa from Cape Verde south to the Cape of Good Hope, orientated with north to the left.

SHIRLEY: World, p. 456, 'Pieter Goos' marine atlases were held to be among the finest printed at the time and were often added to the nine or twelve volumes of Blaeu's Atlas Maior'.