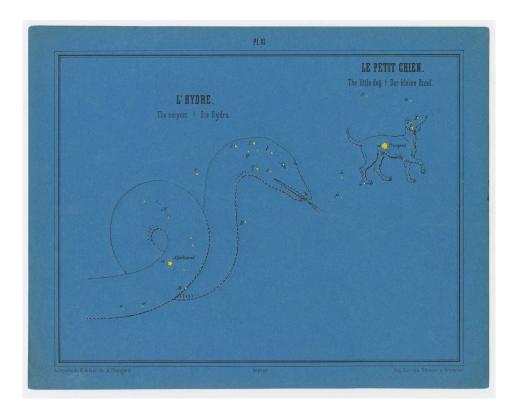

Altea Gallery Ltd. 35 Saint George St,London W1S 2FN info@alteagallery.com - www.alteagallery.com

Tel: +44(0) 20 7491 0010

A chart of the Serpent and the Little Dog constellations with transparent 'stars'

## BRAUN, Friedrich.

PI.XI. L'Hydre. The Serpent. Die Hydra. Le Petit Chien. The Little Dog. Der Kleine Hund.

Stuttgart: Wilhelm Nitzschke, c.1856. Lithographic star chart on blue card, pierced and backed with tissue to create a transparency. Sheet 225 x 285mm.

## £275

A chart of the Serpent and Little Dog constellations, with the outline pricked out and with yellow shaped holes for the stars, so they are illuminated when the card is held up to the light. The stars are shaped to represent their apparent magnitude. From Braun's 'Himmels-Atlas in transparente Karten'.