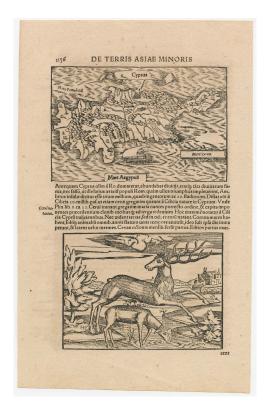

Altea Gallery Ltd. 35 Saint George St,London W1S 2FN info@alteagallery.com - www.alteagallery.com

Tel: +44(0) 20 7491 0010

16th century woodblock map of Cyprus

MUNSTER, Sebastian. Cyprus.

Basle, 1572, Latin edition. Woodcut map, image size 95 x 150mm, set in a page of text with another woodcut, 100 x 135mm.

## £280

A classic map of Cyprus based on Matteo Pagano, naming Nicosia, Famagosta and Ceraunia. Published in Munster's Cosmography, it is printed on the same sheet as another woodcut showing a stag and sheep.