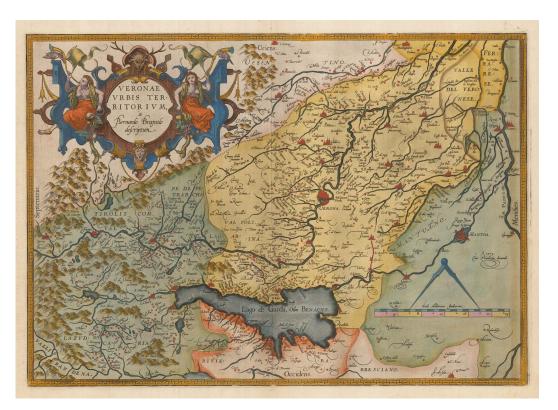

Altea Gallery Ltd. 35 Saint George St,London W1S 2FN info@alteagallery.com - www.alteagallery.com Tel : +44(0) 20 7491 0010

A 16th century map of the environs of Verona and Lake Garda

ORTELIUS, Abraham.

Veronae Urbis Territorium à Bernardo Brognolo descriptum.

Antwerp, 1595, Latin text. Original colour . 325 x 465mm.

£600

A fine map of the area of Verona, orientated with north to the left. It shows Lago di Garda and Mantova, with a large title cartouche. First published in the 'Theatrum Orbis Terrarum' in 1579, it was based on the map by Venetian Bernardo Brognoli published in 1574 by Forlani.

VAN DEN BROECKE: 120.

Stock ID :23244