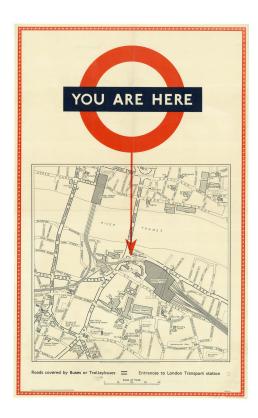

Altea Gallery Ltd. 35 Saint George St,London W1S 2FN info@alteagallery.com - www.alteagallery.com

Tel: +44(0) 20 7491 0010

A "You Are Here" poster for London Bridge Underground Station

## LONDON TRANSPORT.

You are Here. [London Bridge.]

London: Waterlow & Sons, 1958. Lithograph printed in black and red. Sheet 625 x 1005mm.

£1,800

A scarce publication poster with "You Are Here" within the London Transport logo, with an arrow pointing to the exits from London Bridge Underground Station. The map of the environs, on a scale of 1:2500, reaches the District Line stations of Cannon Street, Monument and Tower Hill in the North, and the Northern Line station Borough in the south. The buildings of Guy's Hospital are delineated. Only 250 examples were originally printed for use at the station.