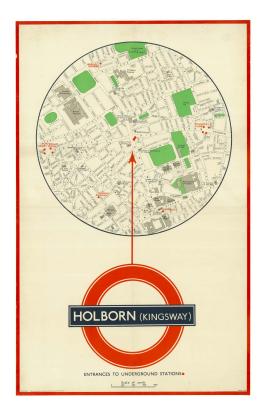

Altea Gallery Ltd. 35 Saint George St,London W1S 2FN info@alteagallery.com - www.alteagallery.com

Tel: +44(0) 20 7491 0010

A "You Are Here" poster for Holborn Underground Station

LONDON TRANSPORT. Holborn (Kingsway).

London: Stanfords, 1946. Lithograph printed in black, red, green & grey. Sheet 1005 x 625mm.

£1,800

A London Underground poster with an arrow pointing to the exits from Holborn underground station on a circular map of the environs of the station. On a scale of 1:3000, it extends to Tottenham Court Road Station, Russell Square, Chancery Lane, Aldwych and Covent Garden. Other landmarks include Somerset House, the Royal Courts of Justice, Lincoln's Inn and Gray's Inn, Great Ormond Street Hospital, the British Museum and London University. Only 100 examples were printed making this a very scarce item.