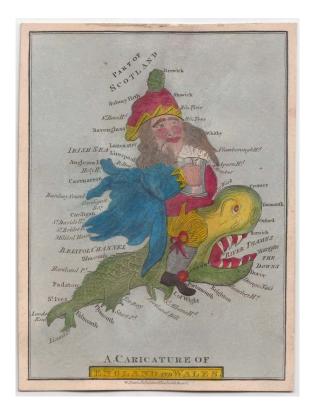

Altea Gallery Ltd. 35 Saint George St,London W1S 2FN info@alteagallery.com - www.alteagallery.com

Tel: +44(0) 20 7491 0010

England depicted as a man on a seamonster

DIGHTON, Robert. A Caricature of England and Wales.

## £750

A separate-issue card, reduced from Dighton's famous 'Geography Bewitched' caricature map. England is a pot-bellied man, foaming mug of beer in his hand, pipe in his mouth, sitting astride a scaly sea-monster. Wales is his jacket. Robert Dighton had a long career as a caricaturist, although he had to supplement his income by stealing prints from the British Museum to sell.