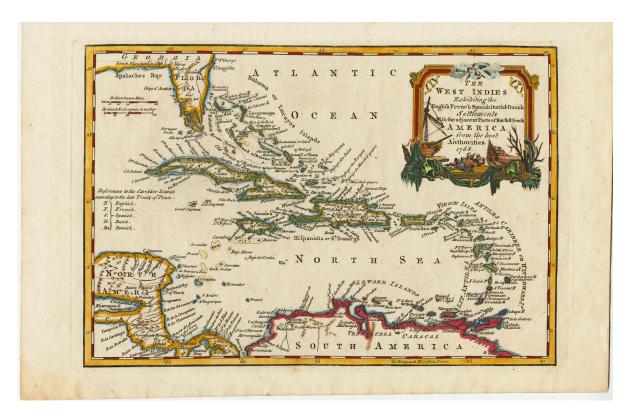

## JEFFERYS, Thomas.

The West Indies Exhibiting the English French Spanish Dutch & Danish Settlements with the adjacent Parts of North & South America from the best Authorities 1768.

London, c.1768. Coloured. 195 x 295mm.

## £290

Attractive map of the Caribbean, Florida and parts of Central and South America, showing the English, French, Spanish, Dutch & Danish Settlements at the time. With an ornate naval title cartouche.